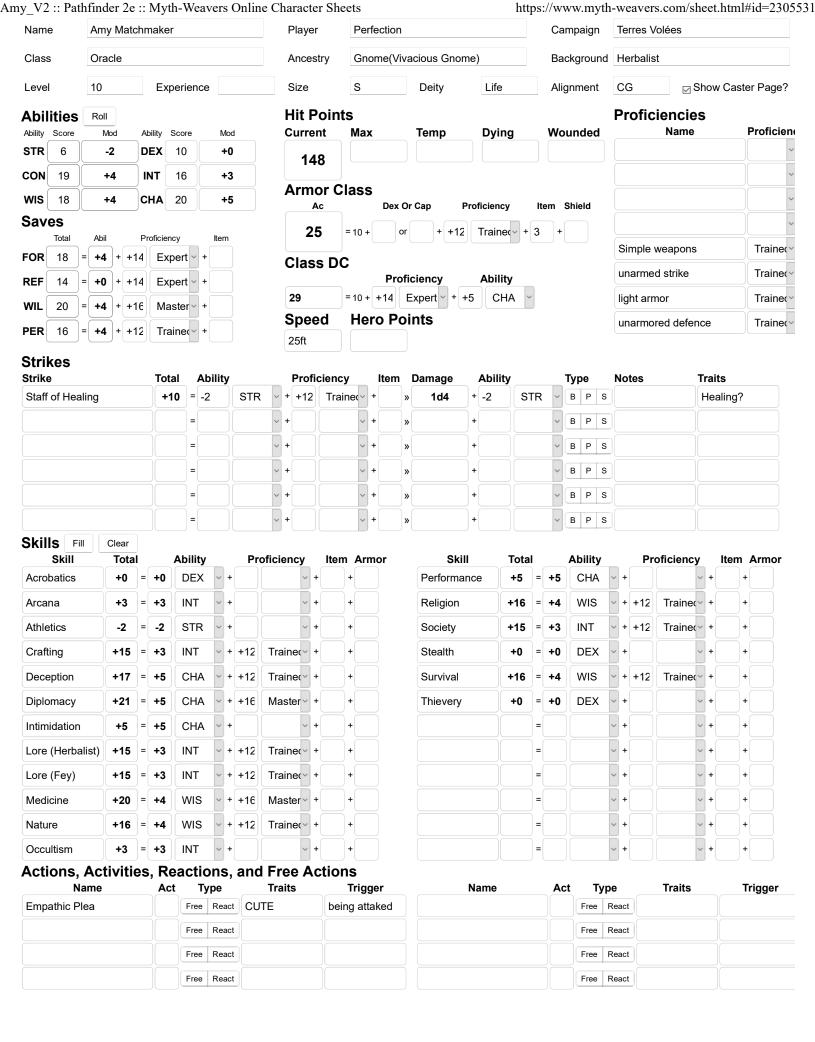

## **Feats**

| Feat                     | Туре     |   | Lvl |
|--------------------------|----------|---|-----|
| Natural Medicine         | Skill    | ~ | 1   |
| Burrow Elocutionist      | Ancestry | ~ | 1   |
| Animal Elocutionist      | Ancestry | ~ | 5   |
| Vivacious Conduit        | Ancestry | ~ | 9   |
| Divine Access (Qi Zhong) | Class    | ~ | 4   |
| Steady Spellcasting      | Class    | ~ | 6   |
| Read Disaster            | Class    | ~ | 8   |
| Oracular warning         | Class    | ~ | 10  |
| Ancestry paragon         | General  | ~ | 3   |
| Empathic Plea            | Ancestry | ~ | 1   |
| Evengelize               | Skill    | ~ | 7   |
| Battle medecine          | Skill    | ~ | 1   |
| Ward Medic               | Skill    | ~ | 2   |
| Glad-Hand                | Skill    | ~ | 2   |
| Advanced First Aid       | Skill    | ~ | 7   |
| Ancestry Paragon         | General  | ~ | 3   |
| Fey Fellowship           | Ancestry | ~ | 1   |
|                          |          | ~ |     |
|                          |          | ~ |     |
|                          |          | ~ |     |
|                          |          | ~ |     |
|                          |          | ~ |     |
|                          |          | ~ |     |
|                          |          | ~ |     |

| Feat          | Туре  |   | Lvl |
|---------------|-------|---|-----|
| Domain Acumen | Class | ~ | 2   |
|               |       | ~ |     |
|               |       |   |     |
|               |       |   |     |
|               |       | ~ |     |
|               |       | ~ |     |
|               |       | ~ |     |
|               |       | ~ |     |
|               |       |   |     |
|               |       | ~ |     |
|               |       | ~ |     |
|               |       | ~ |     |
|               |       | ~ |     |
|               |       |   |     |
|               |       | ~ |     |
|               |       | ~ |     |
|               |       | ~ |     |
|               |       | ~ |     |
|               |       |   |     |
|               |       | Ť |     |
|               |       | ~ |     |
|               |       | ~ |     |
|               |       | ~ |     |
|               |       |   |     |
|               |       |   |     |
|               |       | ~ |     |
|               |       | ~ |     |
|               |       | ~ |     |
|               |       |   |     |
|               |       | ~ |     |

## **Character Traits**

low light vision Vivacious Gnome: You have an incredibly strong connection to the positive energy that flows through the First World, making it harder to attack your force with negative energy. You gain negative resistance equal to half your level (minimum 1). When you have the doomed condition, the condition affects you as if i value was 1 lower than it actually is (doomed 1 has no effect, doomed 2 causes you to die at dying 3, and so on).